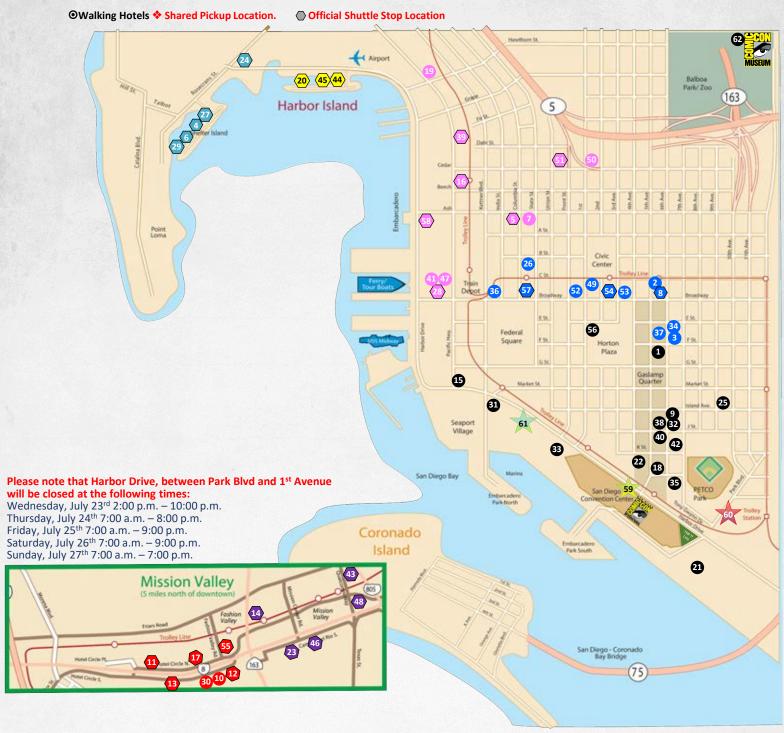

| MAP KEY                                             | ROUTE   | MAP KEY                                     | ROUTE   | MAP KEY                                                | ROUTE          |
|-----------------------------------------------------|---------|---------------------------------------------|---------|--------------------------------------------------------|----------------|
| 1.   AC HOTEL SAN DIEGO                             | WALKING | 22. OHILTON SAN DIEGO GASLAMP QUARTER       | WALKING | 43. SAN DIEGO MARRIOTT MISSION VALLEY                  | PURPLE         |
| 2. ALMA SAN DIEGO DOWNTOWN                          | BLUE ᡐ  | 23. HILTON SAN DIEGO MISSION VALLEY         | PURPLE  | 44. SHERATON SAN DIEGO HOTEL AND MARINA   BAY TOWER    | YELLOW         |
| 3. ANDAZ SAN DIEGO                                  | BLUES   | 24. HOLIDAY INN SAN DIEGO BAYSIDE           | TEAL    | 45. SHERATON SAN DIEGO HOTEL AND MARINA   MARINA TOW   | /ERYELLOW      |
| 4. BAY CLUB HOTEL AND MARINA                        | TEAL    | 25. ⊙HOTEL INDIGO SAN DIEGO GASLAMP         | WALKING | 46. SHERATON SAN DIEGO MISSION VALLEY                  | PURPLE         |
| 5. Best Western Bayside Inn                         | PINK    | 26. HOTEL REPUBLIC                          | BLUE 🍫  | 47. SpringHill Suites San Diego Downtown Bayfront      | PINK 🛠         |
| 6. BEST WESTERN ISLAND PALMS HOTEL AND MARINA       | TEAL    | 27. HUMPHREYS HALF MOON INN AND SUITES      | TEAL    | 48. SPRINGHILL SUITES SAN DIEGO MISSION VALLEY         | PURPLE         |
| 7. CARTE' HOTEL                                     | PINK*   | 28. INTERCONTINENTAL SAN DIEGO              | PINK    | 49. THE BRISTOL HOTEL                                  | BLUE *         |
| 8. COURTYARD BY MARRIOTT SAN DIEGO DOWNTOWN         | BLUE    | 29. Kona Kai Resort Spa and Marina          | TEAL    | 50. THE DEXTRO HOTEL, BEST WESTERN PREMIER COLLECTION  | PINK 🕏         |
| 9. COURTYARD SAN DIEGO GASLAMP / CONVENTION CENTER  | WALKING | 30. LEGACY RESORT HOTEL & SPA               | RED     | 51. THE LITTLE ITALY HOTEL DOWNTOWN SAN DIEGO          | PINK           |
| 10. COURTYARD SAN DIEGO MISSION VALLEY              | RED ❖   | 31.   Manchester Grand Hyatt                | WALKING | 52. THE SOFIA HOTEL                                    | BLUE *         |
| 11. CROWNE PLAZA SAN DIEGO MISSION VALLEY           | RED     | 32.   MARGARITAVILLE HOTEL                  | WALKING | 53. THE US GRANT SAN DIEGO                             | BLUE 🂠         |
| 12. DAYS INN SAN DIEGO HOTEL CIRCLE   NEAR SEAWORLD | RED     | 33.   MARRIOTT MARQUIS AND MARINA           | WALKING | 54. THE WESTGATE HOTEL                                 | BLUE           |
| 13. DOUBLETREE BY HILTON SAN DIEGO HOTEL CIRCLE     | RED     | 34. MOXY SAN DIEGO GASLAMP                  | BLUE 🂠  | 55. Town & Country Resort                              | RED            |
| 14. DOUBLETREE BY HILTON SAN DIEGO MISSION VALLEY   | PURPLE  | 35. O OMNI SAN DIEGO HOTEL                  | WALKING | 56. WESTIN GASLAMP QUARTER                             | WALKING        |
| 15. EMBASSY SUITES SAN DIEGO BAY                    | WALKING | 36. ONE AMERICA PLAZA / AMTRAK / COASTER    | BLUE 💠  | 57. WESTIN SAN DIEGO                                   | BLUE           |
| 15. Hampton Inn San Diego Downtown                  | PINK    | 37. PALIHOTEL SAN DIEGO                     | BLUE 💠  | 58. WYNDHAM SAN DIEGO BAYSIDE                          | PINK           |
| 17. HANDLERY HOTEL SAN DIEGO                        | RED     | 38. O PENDRY SAN DIEGO                      | WALKING | 59. San Diego Convention Center                        |                |
| 18. OHARD ROCK HOTEL SAN DIEGO                      | WALKING | 39. RESIDENCE INN DOWNTOWN SAN DIEGO        | PINK 💠  | 60. Petco Park Shuttle stand for Red & Purple Route    |                |
| 19. HILTON GARDEN INN SAN DIEGO DOWNTOWN / BAYSIDI  | EPINK   | 40.   RESIDENCE INN GASLAMP QUARTER         | WALKING | 61. Yellow & Teal Route pick up & drop off area        |                |
| 20. HILTON SAN DIEGO AIRPORT HARBOR ISLAND          | YELLOW  | 41. RESIDENCE INN SAN DIEGO DOWNTOWN BAYFRO | NT PINK | 62. Comic Con Museum - No Shuttle / Museum ticket requ | ired for entry |
| 21. OHILTON SAN DIEGO BAYFRONT                      | WALKING | 42. O SAN DIEGO MARRIOTT GASLAMP QUARTER    | WALKING | 했다면 바로 하는 사람이 되었다. 그렇게 하는 사람이 나가 되었다.                  | #              |
|                                                     |         |                                             |         |                                                        |                |